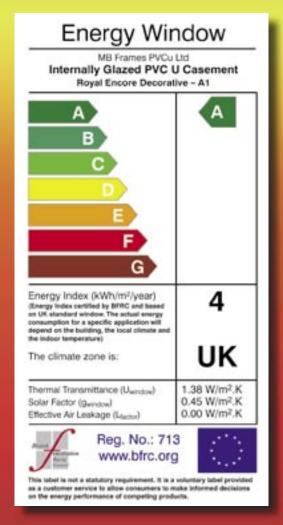

#### What are Window Energy Ratings...

The Window Energy Rating (WER) labelling scheme was launched in the UK by the British Fenestration Rating Council (BFRC), a Government-support independent body. By using information contained on the label, consumers can reliably compare one product with another and make informed decisions regarding the energy performance of a window.

The A (best) to G (worst) rating system is similar to the labelling already used on white goods. The label give a rating based on the performance of the whole window (frame and glass) and therefore allows fair comparison of one window with another.

sgg EcoClear M enables windows to achieve a C Window Energy Rating (WER) as a minimum, with the higher ratings easily achievable.