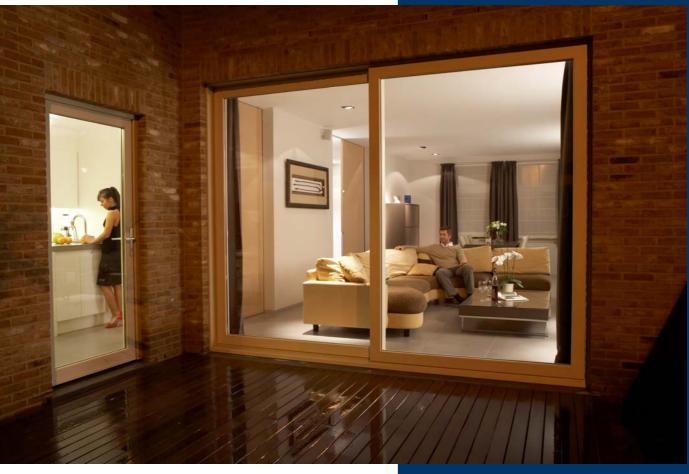

### **PATIO DOORS**

2/3/4 Pane
High Security
Anti Jacking System
4 Point hooklock
1 Piece Keep

Reinforced low maintenance PVC-U frames

Excellent weather protection and heat conservation

Suitable for conservatories and porches

Midrail with letter plate available in the decorative range

Slim stepped 70mm outerframe for minimal plaster cutback

Multi-chambered profile for greater thermal insulation

Low-line gaskets extruded to sash frame for larger visible glass area

Easy glide track system

Concealed drainage and double wool piling for improved draftproofing

Handles available - gold, chrome, white and black

Internal slider as standard - external optional Nightvent facility available